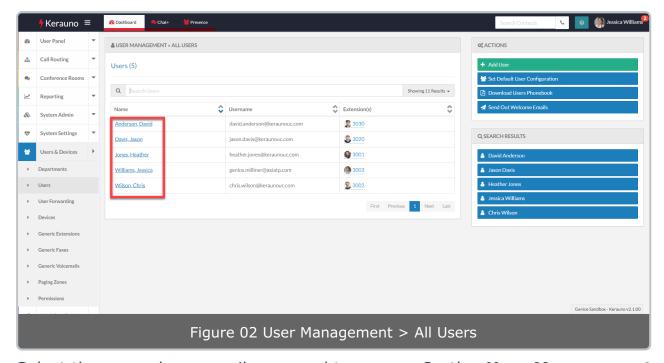

From the **User Panel**, select **Users & Devices** from the menu on the left of the screen.

From the **Users & Devices** menu select **Users**. The **User Management > All Users** screen is displayed.