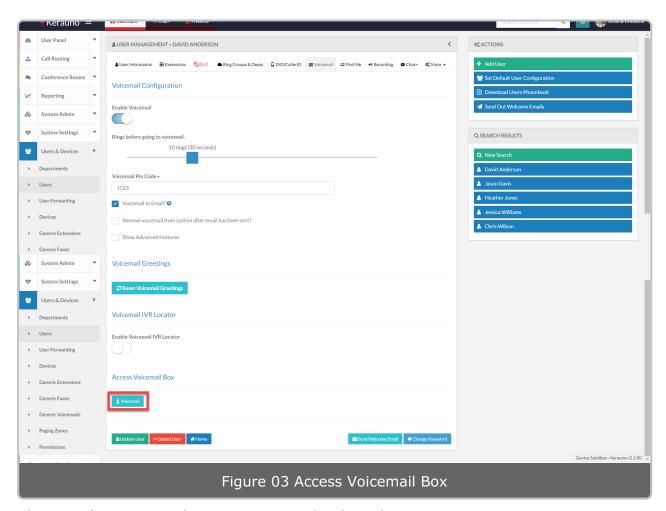

Select the user whose email you need to access. On the **User Management** screen for the selected user, scroll to the bottom of the page and select the **Voicemail** button under **Access Voicemail Box**.