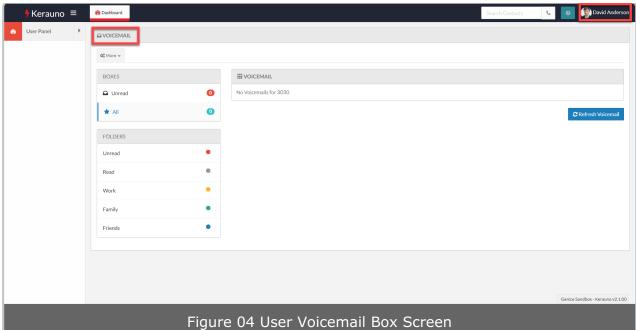

## Access User Voicemail Box

Last Modified on 05/25/2018 10:21 am EDT

Administrative and Installer level users have the ability to access other users' voicemail boxes. This is helpful when an employee is out for an extended time or leaves the company.

From the **User Panel**, select **Users & Devices** from the menu on the left of the screen.



From the **Users & Devices** menu select **Users**. The **User Management > All Users** screen is displayed.



Select the user whose email you need to access. On the **User Management** screen for the selected user, scroll to the bottom of the page and select the **Voicemail** button under **Access Voicemail Box**.



The User's Voicemail Box screen is displayed.