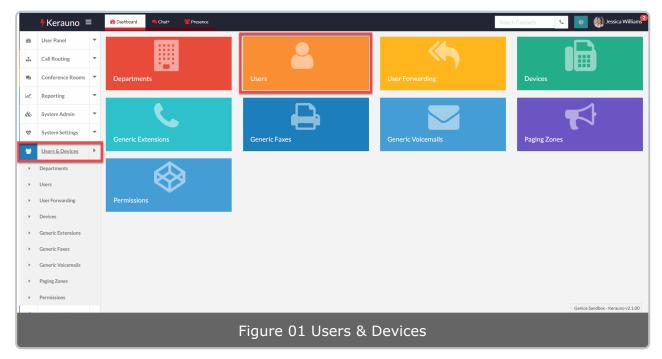

From the **User Panel**, select **Users & Devices** from the menu on the left of the screen.

From the **Users & Devices** menu select **Users**. The **User Management > All Users** screen is displayed.