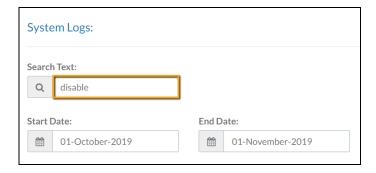

## Render Report

Enter search criteria in the **Search Text** field to isolate report results (e.g., log in, disable, report).

Set the **Start Date** and **End Date** for the report period.