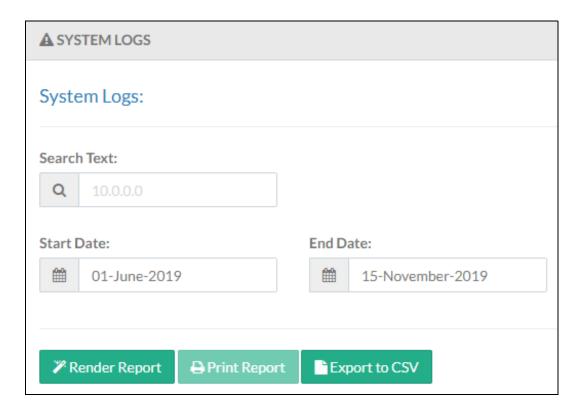

From the main menu, navigate to **System Settings > System Logs**.

System Logs provide an audit trail of all activity within Kerauno. This tool is useful for monitoring user activity, tracking, or troubleshooting changes made to the system.

## Main Menu