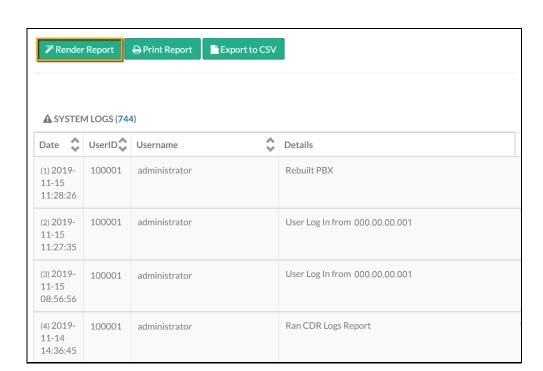

## **Report Output Options**

- Click **Render Report** to view the report onscreen in Kerauno. A report can be printed or exported to CSV once rendered on screen.
- Click **Print Report** to route to a local printer or download as a PDF.
- Click Export to CSV to use the data in Microsoft Excel or other data management tool.

Render Report Example